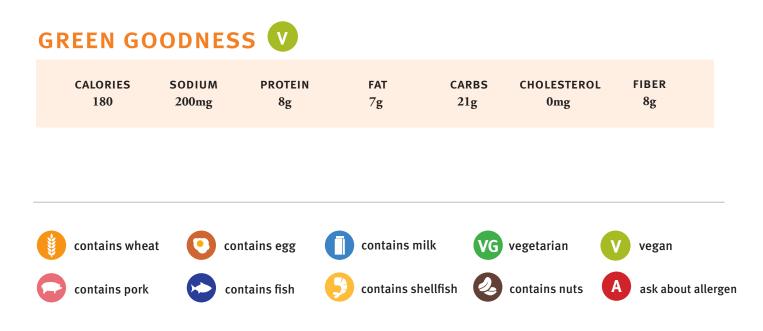

LUNCH THURSDAY, MARCH 15, 2018

## CHICKEN ALFREDO W/ PASTA 🏾 🌒 🕕

| CAL | ORIES SOI | DIUM PROT | EIN FAT | CARBS | S CHOLESTEROL | FIBER |
|-----|-----------|-----------|---------|-------|---------------|-------|
| 2   | 270 47    | 5mg 15g   | ; 12g   | 25g   | 58mg          | 1g    |

## COUNTRY STEAK BITES W/GRAVY 🌒 🕕

| CALORIES | SODIUM | PROTEIN | FAT | CARBS | CHOLESTEROL | FIBER |  |
|----------|--------|---------|-----|-------|-------------|-------|--|
| 280      | 750mg  | 23g     | 10g | 8g    | 79mg        | 0g    |  |

## VEGETABLE ALFREDO W/PASTA 🛛 🔞 🕕

| CALORIES | SODIUM | PROTEIN    | FAT | CARBS | CHOLESTEROL | FIBER |  |
|----------|--------|------------|-----|-------|-------------|-------|--|
| 210      | 170mg  | 7 <b>g</b> | 9g  | 25g   | 10mg        | 3g    |  |





| MONTE           | REY STE           | АК 🚺          |                    |              |                    |                    |
|-----------------|-------------------|---------------|--------------------|--------------|--------------------|--------------------|
| CALORIE<br>360  | S SODIUN<br>640mg |               | FAT<br>27g         | CARBS<br>2g  | CHOLESTERO<br>97mg | L FIBER<br>Og      |
| сніске          | N & DUI           | MPLINGS       |                    | )            |                    |                    |
| CALORIE<br>332  | S SODIUN<br>775mg |               | FAT<br>19g         | CARBS<br>21g | CHOLESTERO<br>65mg | L FIBER<br>Og      |
| DOTATO          |                   |               |                    |              |                    |